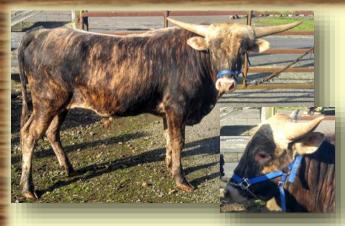

#### SKAGIT

HG TUCKER
FARMS &
TEXAS
LONGHORNS

**DOB:** 12/09/2014

RESPECT ME

TLBAA: # PENDING

RC MISS WHISKEY

HUNTS COMMAND RESPECT LATTE 34

RC BOOTLEGGER RC SMOKING ROYALTY

**Breeding:** Bull

**COMMENTS:** THS YOUNG BULL IS CALM AND GENTLE TO BE AROUND. HE IS OUT OF ONE OF THE OLDEST BOOTLEGGER DAUGHTERS OUT THERE. HALTER BROKE BUT GREEN.