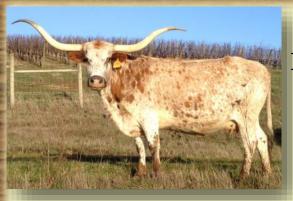

#### FALLIN ANGEL SR 314

SHAMROCK LAND
& CATTLE

JP RIO GRANDE MIDNIGHT DARLIN

COACH DARK STAR BR 3

**BREEDING:** HEIFER - EXPOSED TO WY EAST SR 014 FROM 5/15 TO 10/15 AND TO RED BULL HR FROM 10/15 TO PRESENT

**COMMENTS:** BEAUTIFUL BLACK AND WHITE HEIFER THAT WILL EAT OUT OF YOUR HAND AND LOVES TO BE SCRATCHED. HER PEDIGREE IS LOADED WITH ELITES AND HER HORN SET IS ONE THAT EVERYBODY IS LOOKING FOR.

**DOB**: 07/10/2014