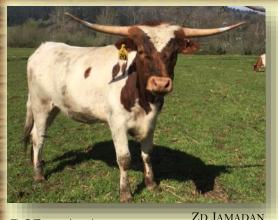

**TLBAA:** # PENDING

WS WISH I MAY

#4
ZD
JAMADAN'S
WISH

RC LARSON
LONGHORNS

JAMAKIZM RC SUN DANCER

TEJAS STAR WS STAR BRIGHT

**Breeding:** Heifer - Breeding info available on sale day

**COMMENTS:** THIS IS AN EXCELLENT HEIFER THAT IS CORRECT IN EVERY WAY. HER PEDIGREE READS THE WHO'S WHO IN LEADING GENETICS AND SHE SHOWS THEIR PROMISE. GREAT HORN TYPE.