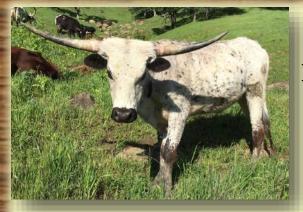

#### FALLIN ANGEL SR 314

SHAMROCK LAND
& CATTLE

JP RIO GRANDE MIDNIGHT DARLIN

COACH DARK STAR BR 3

**BREEDING:** HEIFER - EXPOSED TO WY EAST SR 014 FROM 5/15 TO 10/15 AND TO RED BULL HR FROM 10/15 TO PRESENT

**COMMENTS:** BEAUTIFUL BLACK AND WHITE HEIFER THAT WILL EAT OUT OF YOUR HAND AND LOVES TO BE SCRATCHED. HER PEDIGREE IS LOADED WITH ELITES AND HER HORN SET IS ONE THAT EVERYBODY IS LOOKING FOR.

**DOB**: 07/10/2014