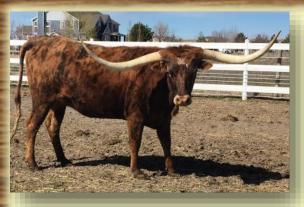

#### LR ROSE IN **PARADISE**

**LUCAS** RANCH

COACH

**DOB**: 10/10/2014

SAMANTHA SAGE BL

**TLBAA:** # C294300

HAYFORKS EXPRESSIVE BERTI

SK Intimidator SK EXPRESSION

BREEDING: HEIFER - OPEN

COMMENTS: THIS IS A BIG FRAMED, SOLID BODIED HEIFER THAT HAS A LOT OF POTENTIAL. GOOD CONFORMATION WITH A STRONG FOUNDATION PEDIGREE THAT WILL FIT ANY PROGRAM. CHECK HER OUT AT WWW.LUCASRANCH.NET