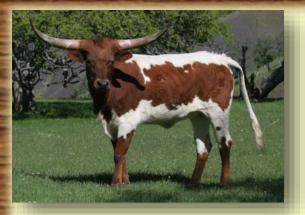

**DOB:** 01/02/2014 **TLBAA:** C1286920 JET BLACK CHEX

BL FALLING STAR

#3

#### FALLIN ANGEL SR 314

SHAMROCK LAND
& CATTLE

JP RIO GRANDE MIDNIGHT DARLIN

COACH DARK STAR BR 3

**BREEDING:** HEIFER - EXPOSED TO WY EAST SR 014 FROM 5/15 TO 10/15 AND TO RED BULL HR FROM 10/15 TO PRESENT

**COMMENTS:** BEAUTIFUL BLACK AND WHITE HEIFER THAT WILL EAT OUT OF YOUR HAND AND LOVES TO BE SCRATCHED. HER PEDIGREE IS LOADED WITH ELITES AND HER HORN SET IS ONE THAT EVERYBODY IS LOOKING FOR.

**DOB**: 07/10/2014