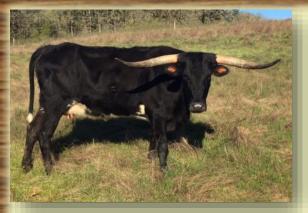

#### TINKER BELL LR

**LUCAS** RANCH

RIO MAGIC

JP RIO GRANDE ALLENS 231

DOB: 02/01/2015

TLBAA: # CI296322

SR MADDEN'S FIREFLY

SR MADDEN 552 Delta Firefly

BREEDING: HEIFER - OPEN

**COMMENTS:** This heifer has beautiful lateral horns with GREAT DIRECTION. EXCEPTIONAL CONFORMATION AND LOTS OF COLOR. SHE IS AS GENTLE AS THEY COME. TINK IS OUT OF ONE OF OUR TOP COWS WITH A FLAT LATERAL DOUBLE TWIST. CHECK HER OUT AT WWW.LUCASRANCH.NET