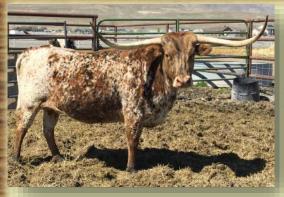

#### TINKER BELL LR

**LUCAS** RANCH

RIO MAGIC

JP RIO GRANDE ALLENS 231

DOB: 02/01/2015

TLBAA: # CI296322

SR MADDEN'S FIREFLY

SR MADDEN 552 Delta Firefly

BREEDING: HEIFER - OPEN

**COMMENTS:** This heifer has beautiful lateral horns with GREAT DIRECTION. EXCEPTIONAL CONFORMATION AND LOTS OF COLOR. SHE IS AS GENTLE AS THEY COME. TINK IS OUT OF ONE OF OUR TOP COWS WITH A FLAT LATERAL DOUBLE TWIST. CHECK HER OUT AT WWW.LUCASRANCH.NET