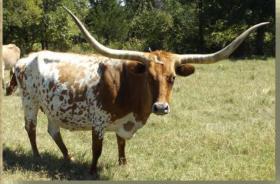

#### TINKER BELL LR

**LUCAS** RANCH

RIO MAGIC

JP RIO GRANDE ALLENS 231

DOB: 02/01/2015

TLBAA: # CI296322

SR MADDEN'S FIREFLY

SR MADDEN 552 Delta Firefly

BREEDING: HEIFER - OPEN

**COMMENTS:** This heifer has beautiful lateral horns with GREAT DIRECTION. EXCEPTIONAL CONFORMATION AND LOTS OF COLOR. SHE IS AS GENTLE AS THEY COME. TINK IS OUT OF ONE OF OUR TOP COWS WITH A FLAT LATERAL DOUBLE TWIST. CHECK HER OUT AT WWW.LUCASRANCH.NET