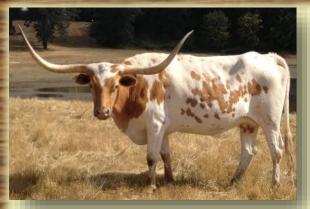

**TLBAA:** # PENDING

WS WISH I MAY

#4
ZD
JAMADAN'S
WISH

RC LARSON
LONGHORNS

JAMAKIZM RC SUN DANCER

TEJAS STAR WS STAR BRIGHT

**Breeding:** Heifer - Breeding info available on sale day

**COMMENTS:** THIS IS AN EXCELLENT HEIFER THAT IS CORRECT IN EVERY WAY. HER PEDIGREE READS THE WHO'S WHO IN LEADING GENETICS AND SHE SHOWS THEIR PROMISE. GREAT HORN TYPE.