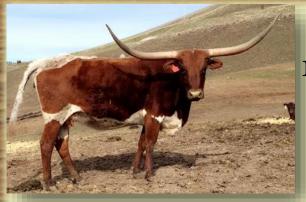

## ECR TOMMY'S LADY

#### <u>Fey</u> <u>Longhorns</u>

**DOB:** 12/18/2004

TOMMY COYOTE ECR

VJ TOMMIE JMC PHENOMENAL CUTIE PIE

TLBAA: # C235682

LADY QUEST

VISION QUEST LADY LITE

**BREEDING:** PAIR - BULL CALF DOB 02/10/16 BY CASINO'S BOLERO. EXPOSED TO ATLAS 91/2 FROM 05/01/16 TO SALE DATE

COMMENTS: EL COYOTE BREEDING TOP AND BOTTOM WITH SOME OF THEIR BEST BULLS REPRESENTED IN ONE PEDIGREE. THIS COW HAS A LOT OF EYE APPEAL WITH LOTS OF COLOR AND A CLASSIC HORN SET OF JUST SHY OF 70" T2T. SHE IS IN GREAT SHAPE, MILKS WELL AND HAS MANY YEARS OF PRODUCTION LEFT. MORE INFO AT WWW.FEYLONGHORNS.COM