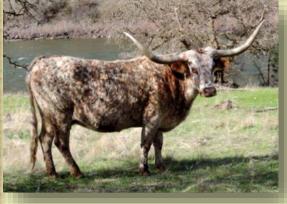

#### TINKER BELL LR

**LUCAS** RANCH

RIO MAGIC

JP RIO GRANDE ALLENS 231

DOB: 02/01/2015

TLBAA: # CI296322

SR MADDEN'S FIREFLY

SR MADDEN 552 Delta Firefly

BREEDING: HEIFER - OPEN

**COMMENTS:** This heifer has beautiful lateral horns with GREAT DIRECTION. EXCEPTIONAL CONFORMATION AND LOTS OF COLOR. SHE IS AS GENTLE AS THEY COME. TINK IS OUT OF ONE OF OUR TOP COWS WITH A FLAT LATERAL DOUBLE TWIST. CHECK HER OUT AT WWW.LUCASRANCH.NET