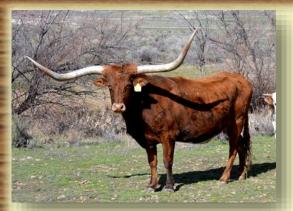

#### FALLIN ANGEL SR 314

SHAMROCK LAND
& CATTLE

JP RIO GRANDE MIDNIGHT DARLIN

COACH DARK STAR BR 3

**BREEDING:** HEIFER - EXPOSED TO WY EAST SR 014 FROM 5/15 TO 10/15 AND TO RED BULL HR FROM 10/15 TO PRESENT

**COMMENTS:** BEAUTIFUL BLACK AND WHITE HEIFER THAT WILL EAT OUT OF YOUR HAND AND LOVES TO BE SCRATCHED. HER PEDIGREE IS LOADED WITH ELITES AND HER HORN SET IS ONE THAT EVERYBODY IS LOOKING FOR.

**DOB**: 07/10/2014