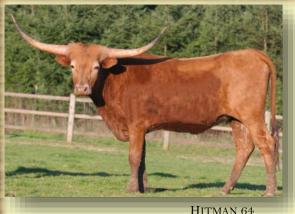

#### SKAGIT

HG TUCKER
FARMS &
TEXAS
LONGHORNS

**DOB:** 12/09/2014

RESPECT ME

TLBAA: # PENDING

RC MISS WHISKEY

HUNTS COMMAND RESPECT LATTE 34

RC BOOTLEGGER RC SMOKING ROYALTY

**Breeding:** Bull

**COMMENTS:** THS YOUNG BULL IS CALM AND GENTLE TO BE AROUND. HE IS OUT OF ONE OF THE OLDEST BOOTLEGGER DAUGHTERS OUT THERE. HALTER BROKE BUT GREEN.