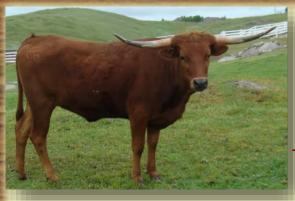

#### TINKER BELL LR

**LUCAS** RANCH

RIO MAGIC

JP RIO GRANDE ALLENS 231

DOB: 02/01/2015

TLBAA: # CI296322

SR MADDEN'S FIREFLY

SR MADDEN 552 Delta Firefly

BREEDING: HEIFER - OPEN

**COMMENTS:** This heifer has beautiful lateral horns with GREAT DIRECTION. EXCEPTIONAL CONFORMATION AND LOTS OF COLOR. SHE IS AS GENTLE AS THEY COME. TINK IS OUT OF ONE OF OUR TOP COWS WITH A FLAT LATERAL DOUBLE TWIST. CHECK HER OUT AT WWW.LUCASRANCH.NET