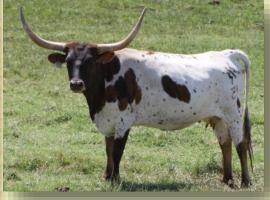

**DOB:** 01/02/2014 **TLBAA:** C1286920 JET BLACK CHEX

BL FALLING STAR

#3

#### FALLIN ANGEL SR 314

SHAMROCK LAND
& CATTLE

JP RIO GRANDE MIDNIGHT DARLIN

COACH DARK STAR BR 3

**BREEDING:** HEIFER - EXPOSED TO WY EAST SR 014 FROM 5/15 TO 10/15 AND TO RED BULL HR FROM 10/15 TO PRESENT

**COMMENTS:** BEAUTIFUL BLACK AND WHITE HEIFER THAT WILL EAT OUT OF YOUR HAND AND LOVES TO BE SCRATCHED. HER PEDIGREE IS LOADED WITH ELITES AND HER HORN SET IS ONE THAT EVERYBODY IS LOOKING FOR.

**DOB**: 07/10/2014