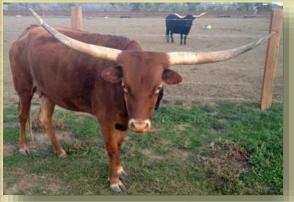

#### LR ROSE IN **PARADISE**

**LUCAS** RANCH

COACH

**DOB**: 10/10/2014

SAMANTHA SAGE BL

**TLBAA:** # C294300

HAYFORKS EXPRESSIVE BERTI

SK Intimidator SK EXPRESSION

BREEDING: HEIFER - OPEN

COMMENTS: THIS IS A BIG FRAMED, SOLID BODIED HEIFER THAT HAS A LOT OF POTENTIAL. GOOD CONFORMATION WITH A STRONG FOUNDATION PEDIGREE THAT WILL FIT ANY PROGRAM. CHECK HER OUT AT WWW.LUCASRANCH.NET