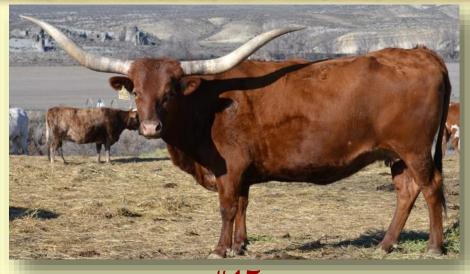

#### CR SPRING FORWARD

#### LONGHORN T RANCH

**DOB**: 03/12/2011

CWR ENVADER

PCC EVADER LLL SMOKEY

**TLBAA:** # CI270970

OVER DUTY

SUPER DUTY OVER LAP

**Breeding:** Cow - Exposed to LTR Victorious Blaze from 01/01/16 to sale date

COMMENTS: THIS ASTONISHING COW HAS IT ALL: THICK HORN, TRI-COLORED HIDE, GOOD CONFORMATION AND A STRONG PEDIGREE. HER LINEAGE HOLDS SOME OF THE INDUSTRY'S TOP BULLS INCLUDING GUNMAN, SUPER DUTY AND VICTORY LAP. EXPOSED TO OUR GORGEOUS BULL WITH TRAITS FROM A GUNSMOKE DAUGHTER AND DON JULIO.