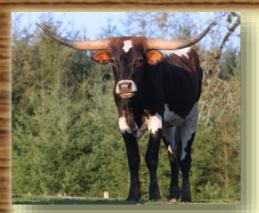

#### FALLIN ANGEL SR 314

SHAMROCK LAND
& CATTLE

JP RIO GRANDE MIDNIGHT DARLIN

COACH DARK STAR BR 3

**BREEDING:** HEIFER - EXPOSED TO WY EAST SR 014 FROM 5/15 TO 10/15 AND TO RED BULL HR FROM 10/15 TO PRESENT

**COMMENTS:** BEAUTIFUL BLACK AND WHITE HEIFER THAT WILL EAT OUT OF YOUR HAND AND LOVES TO BE SCRATCHED. HER PEDIGREE IS LOADED WITH ELITES AND HER HORN SET IS ONE THAT EVERYBODY IS LOOKING FOR.

**DOB**: 07/10/2014