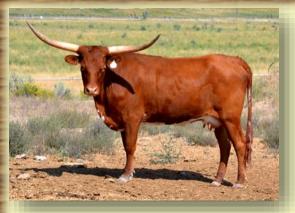

#### WIREGRASS TIARA

#### CR RANCHES

**DOB:** 06/11/2008

**TLBAA:** # C290771

HITTERS LITTLE RUGRAT

WIREGRASS PEARL

GF HEAVY HITTER GF MARGA

GUN SMOKE WIREGRASS QUIBBLER

**Breeding:** Cow - exposed to Archer Texa from 03/25/16 to Sale date.

**COMMENTS:** TIGER STRIPE BRINDLE COW WITH TREMEMDOUS TOTAL HORN AND 70" T2T. MORE INFO AT WWW.CRLONGHORNS.COM

COWBOY CHEX

**DOB:** 12/05/2009 **TLBAA:** # CI266716

BL POWERED SUGAR

BL COWBOY SUGAR

**#10** 