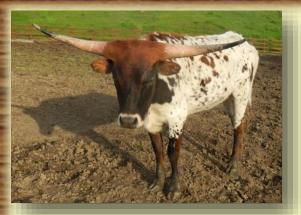

#### LR ROSE IN **PARADISE**

**LUCAS** RANCH

COACH

**DOB**: 10/10/2014

SAMANTHA SAGE BL

**TLBAA:** # C294300

HAYFORKS EXPRESSIVE BERTI

SK Intimidator SK EXPRESSION

BREEDING: HEIFER - OPEN

COMMENTS: THIS IS A BIG FRAMED, SOLID BODIED HEIFER THAT HAS A LOT OF POTENTIAL. GOOD CONFORMATION WITH A STRONG FOUNDATION PEDIGREE THAT WILL FIT ANY PROGRAM. CHECK HER OUT AT WWW.LUCASRANCH.NET