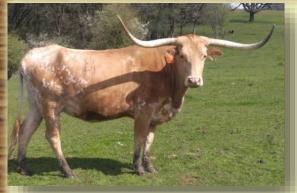

**TLBAA:** # PENDING

WS WISH I MAY

#4
ZD
JAMADAN'S
WISH

RC LARSON
LONGHORNS

JAMAKIZM RC SUN DANCER

TEJAS STAR WS STAR BRIGHT

**Breeding:** Heifer - Breeding info available on sale day

**COMMENTS:** THIS IS AN EXCELLENT HEIFER THAT IS CORRECT IN EVERY WAY. HER PEDIGREE READS THE WHO'S WHO IN LEADING GENETICS AND SHE SHOWS THEIR PROMISE. GREAT HORN TYPE.