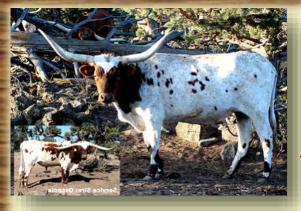

**DOB:** 01/02/2014 **TLBAA:** C1286920 JET BLACK CHEX

BL FALLING STAR

#3

#### FALLIN ANGEL SR 314

SHAMROCK LAND
& CATTLE

JP RIO GRANDE MIDNIGHT DARLIN

COACH DARK STAR BR 3

**BREEDING:** HEIFER - EXPOSED TO WY EAST SR 014 FROM 5/15 TO 10/15 AND TO RED BULL HR FROM 10/15 TO PRESENT

**COMMENTS:** BEAUTIFUL BLACK AND WHITE HEIFER THAT WILL EAT OUT OF YOUR HAND AND LOVES TO BE SCRATCHED. HER PEDIGREE IS LOADED WITH ELITES AND HER HORN SET IS ONE THAT EVERYBODY IS LOOKING FOR.

**DOB**: 07/10/2014