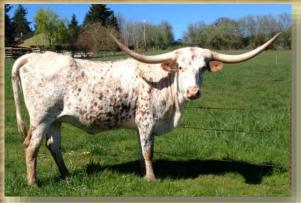

#### TINKER BELL LR

**LUCAS** RANCH

RIO MAGIC

JP RIO GRANDE ALLENS 231

DOB: 02/01/2015

TLBAA: # CI296322

SR MADDEN'S FIREFLY

SR MADDEN 552 Delta Firefly

BREEDING: HEIFER - OPEN

**COMMENTS:** This heifer has beautiful lateral horns with GREAT DIRECTION. EXCEPTIONAL CONFORMATION AND LOTS OF COLOR. SHE IS AS GENTLE AS THEY COME. TINK IS OUT OF ONE OF OUR TOP COWS WITH A FLAT LATERAL DOUBLE TWIST. CHECK HER OUT AT WWW.LUCASRANCH.NET