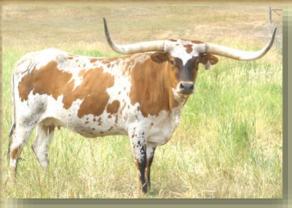

#### FALLIN ANGEL SR 314

SHAMROCK LAND
& CATTLE

JP RIO GRANDE MIDNIGHT DARLIN

COACH DARK STAR BR 3

**BREEDING:** HEIFER - EXPOSED TO WY EAST SR 014 FROM 5/15 TO 10/15 AND TO RED BULL HR FROM 10/15 TO PRESENT

**COMMENTS:** BEAUTIFUL BLACK AND WHITE HEIFER THAT WILL EAT OUT OF YOUR HAND AND LOVES TO BE SCRATCHED. HER PEDIGREE IS LOADED WITH ELITES AND HER HORN SET IS ONE THAT EVERYBODY IS LOOKING FOR.

**DOB**: 07/10/2014