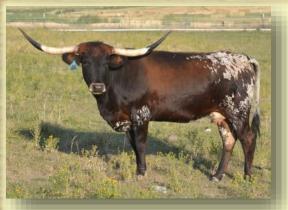

#### FALLIN ANGEL SR 314

SHAMROCK LAND
& CATTLE

JP RIO GRANDE MIDNIGHT DARLIN

COACH DARK STAR BR 3

**BREEDING:** HEIFER - EXPOSED TO WY EAST SR 014 FROM 5/15 TO 10/15 AND TO RED BULL HR FROM 10/15 TO PRESENT

**COMMENTS:** BEAUTIFUL BLACK AND WHITE HEIFER THAT WILL EAT OUT OF YOUR HAND AND LOVES TO BE SCRATCHED. HER PEDIGREE IS LOADED WITH ELITES AND HER HORN SET IS ONE THAT EVERYBODY IS LOOKING FOR.

**DOB**: 07/10/2014