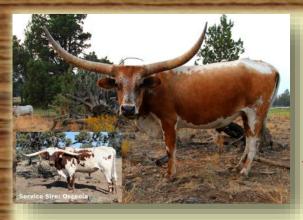

#### LR ROSE IN **PARADISE**

**LUCAS** RANCH

COACH

**DOB**: 10/10/2014

SAMANTHA SAGE BL

**TLBAA:** # C294300

HAYFORKS EXPRESSIVE BERTI

SK Intimidator SK EXPRESSION

BREEDING: HEIFER - OPEN

COMMENTS: THIS IS A BIG FRAMED, SOLID BODIED HEIFER THAT HAS A LOT OF POTENTIAL. GOOD CONFORMATION WITH A STRONG FOUNDATION PEDIGREE THAT WILL FIT ANY PROGRAM. CHECK HER OUT AT WWW.LUCASRANCH.NET