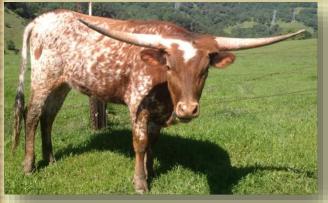

#### TINKER BELL LR

**LUCAS** RANCH

RIO MAGIC

JP RIO GRANDE ALLENS 231

DOB: 02/01/2015

TLBAA: # CI296322

SR MADDEN'S FIREFLY

SR MADDEN 552 Delta Firefly

BREEDING: HEIFER - OPEN

**COMMENTS:** This heifer has beautiful lateral horns with GREAT DIRECTION. EXCEPTIONAL CONFORMATION AND LOTS OF COLOR. SHE IS AS GENTLE AS THEY COME. TINK IS OUT OF ONE OF OUR TOP COWS WITH A FLAT LATERAL DOUBLE TWIST. CHECK HER OUT AT WWW.LUCASRANCH.NET