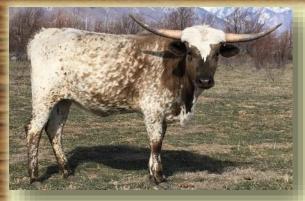

#### TINKER BELL LR

**LUCAS** RANCH

RIO MAGIC

JP RIO GRANDE ALLENS 231

DOB: 02/01/2015

TLBAA: # CI296322

SR MADDEN'S FIREFLY

SR MADDEN 552 Delta Firefly

BREEDING: HEIFER - OPEN

**COMMENTS:** This heifer has beautiful lateral horns with GREAT DIRECTION. EXCEPTIONAL CONFORMATION AND LOTS OF COLOR. SHE IS AS GENTLE AS THEY COME. TINK IS OUT OF ONE OF OUR TOP COWS WITH A FLAT LATERAL DOUBLE TWIST. CHECK HER OUT AT WWW.LUCASRANCH.NET