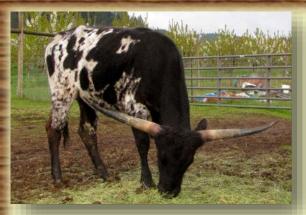

#### TINKER BELL LR

**LUCAS** RANCH

RIO MAGIC

JP RIO GRANDE ALLENS 231

DOB: 02/01/2015

TLBAA: # CI296322

SR MADDEN'S FIREFLY

SR MADDEN 552 Delta Firefly

BREEDING: HEIFER - OPEN

**COMMENTS:** This heifer has beautiful lateral horns with GREAT DIRECTION. EXCEPTIONAL CONFORMATION AND LOTS OF COLOR. SHE IS AS GENTLE AS THEY COME. TINK IS OUT OF ONE OF OUR TOP COWS WITH A FLAT LATERAL DOUBLE TWIST. CHECK HER OUT AT WWW.LUCASRANCH.NET