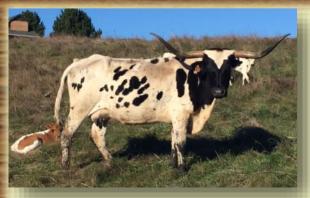

**TLBAA:** # PENDING

WS WISH I MAY

#4
ZD
JAMADAN'S
WISH

RC LARSON
LONGHORNS

JAMAKIZM RC SUN DANCER

TEJAS STAR WS STAR BRIGHT

**Breeding:** Heifer - Breeding info available on sale day

**COMMENTS:** THIS IS AN EXCELLENT HEIFER THAT IS CORRECT IN EVERY WAY. HER PEDIGREE READS THE WHO'S WHO IN LEADING GENETICS AND SHE SHOWS THEIR PROMISE. GREAT HORN TYPE.